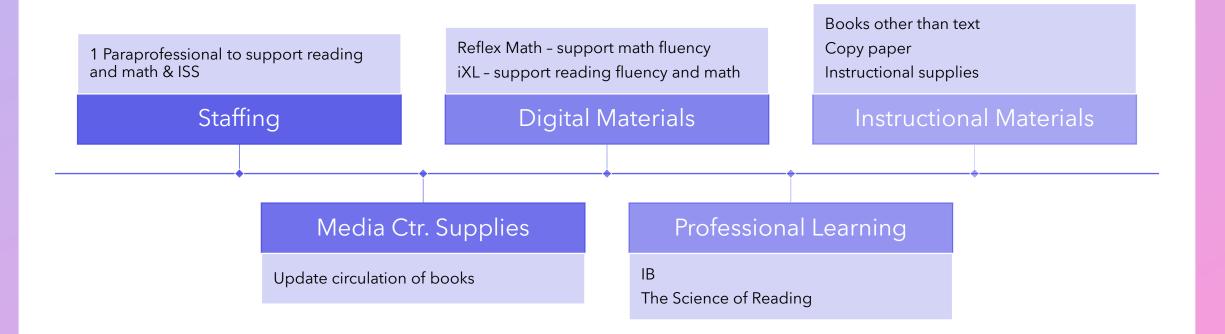

cy (K-2 <sup>nd</sup> )             | 22%             | 2%               | 30%              | 48%               |



#### ADA 95.3%

# Students currently enrolled PreK – 5th

598

#### Fully Staffed

2 Pre-K (2 paraprofessionals)
5 Kindergartens (5 paraprofessionals)
5 1<sup>st</sup> Grades
5 2<sup>nd</sup> Grades
4 3<sup>rd</sup> Grades
4 4<sup>th</sup> Grades
3 5<sup>th</sup> Grades





# Leveling Implications

- Projected enrollment: **530**
- Day 15 enrollment: 543
- Difference in enrollment: 13
- Change at Base Weight \$5,193: **\$ 67,509.00**
- Reserves: \$**15,667.38**
- Title I -Family Engagement Adjustment: \$ -4,925.00
- Carryover of unspent FY2023 non-personnel funds: \$ 28,884.24
- Prorate Losses 50%: \$ 0.00
- Total Adjustment: **\$ 107,135.62**





## Leveling Funds Usage





# Thank you

3/1/20XX

SAMPLE FOOTER TEXT