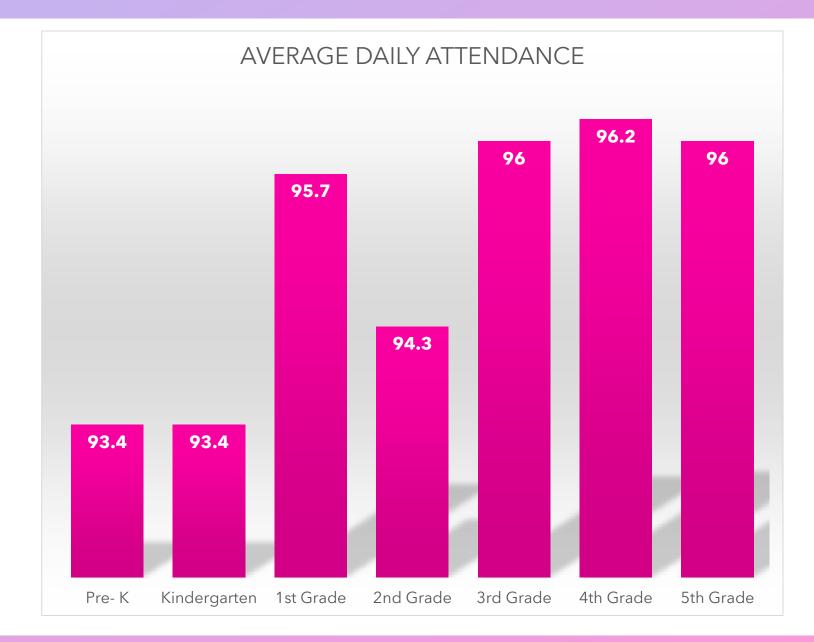

3 to 14% by spring 2024.



### Fall 23 Data



#### SPRING 23 MAP DATA

|                                          | Beginning Level | Developing Level | Proficient Level | Distinguish Level |
|------------------------------------------|-----------------|------------------|------------------|-------------------|
| ELA (2 <sup>nd</sup> -5 <sup>th</sup> )  | 28%             | 23%              | 25%              | 23%               |
| Math (2 <sup>nd</sup> -5 <sup>th</sup> ) | 24%             | 35%              | 33%              | 8%                |
| Science (5 <sup>th</sup> )               | 16%             | 35%              | 18%              | 30%               |
| Fluency (K-2 <sup>nd</sup> )             | 22%             | 2%               | 30%              | 48%               |



#### ADA 95.3%

# Students currently enrolled PreK – 5th

598

#### Fully Staffed

2 Pre-K (2 paraprofessionals)
5 Kindergartens (5 paraprofessionals)
5 1<sup>st</sup> Grades
5 2<sup>nd</sup> Grades
4 3<sup>rd</sup> Grades
4 4<sup>th</sup> Grades
3 5<sup>th</sup> Grades





# Leveling Implications

- Projected enrollment: **530**
- Day 15 enrollment: 543
- Difference in enrollment: 13
- Change at Base Weight \$5,193: **\$ 67,509.00**
- Reserves: \$**15,667.38**
- Title I -Family Engagement Adjustment: \$ -4,925.00
- Carryover of unspent FY2023 non-personnel funds: \$ 28,884.24
- Prorate Losses 50%: \$ 0.00
- Total Adjustment: **\$ 107,135.62**





## Leveling Funds Usage





# Thank you

3/1/20XX

SAMPLE FOOTER TEXT